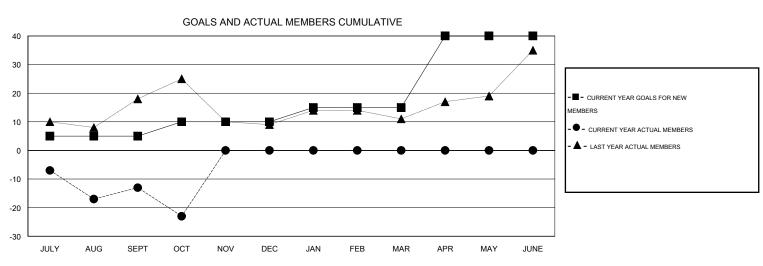

## LOCATION WISCONSIN

 $\mathsf{GMT}\;\mathsf{CA}\;1$ 

|                                        |                  | Clubs             |                  |                  | Members                                |                    |                                     |                    |                  |  |
|----------------------------------------|------------------|-------------------|------------------|------------------|----------------------------------------|--------------------|-------------------------------------|--------------------|------------------|--|
|                                        | RESUI            | LTS FOR 2014-2015 | i                |                  | RESULTS FOR 2014-2015                  |                    |                                     |                    |                  |  |
| QUARTER                                | NEW CLUB<br>GOAL | NEW CLUBS         | DROPPED<br>CLUBS | NET<br>GAIN/LOSS | QUARTER                                | NEW MEMBER<br>GOAL | CHARTER AND<br>NEW MEMBERS<br>ADDED | DROPPED<br>MEMBERS | NET<br>GAIN/LOSS |  |
| JULY/AUG/SEPT                          | 0                | 0                 | 0                | 0                | JULY/AUG/SEPT                          | 5<br>5             | 31<br>11                            | 44<br>21           | -13<br>-10       |  |
| OCT/NOV/DEC  JAN/FEB/MAR  APR/MAY/JUNE | 0                | 0                 | 0                | 0                | OCT/NOV/DEC  JAN/FEB/MAR  APR/MAY/JUNE | 5<br>5<br>25       | 0                                   | 0                  | 0                |  |